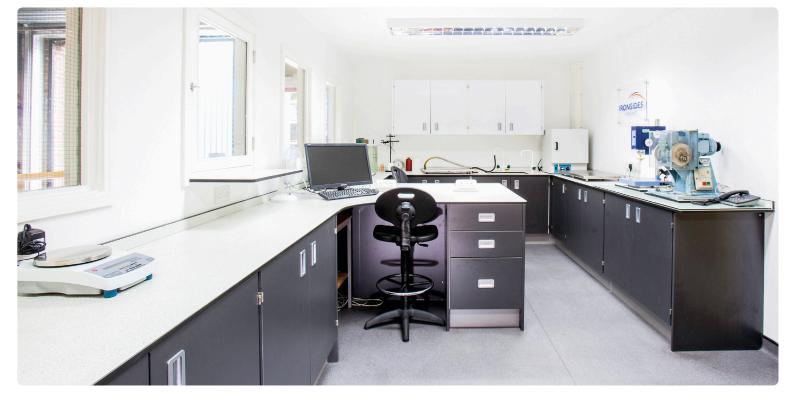

## Brief

Ironside Lubricants were seeking a complete refurbishment of their laboratories and offices, to create inspirational working environments for their R&D and QC teams.

Installing a state-of-the-art laboratory that communicated their expertise and product quality was an essential part of Innova's brief together with delivering impressive visitor facilities.

## **Solution**

Innova provided a full turnkey solution, managing the project from design of the laboratories and offices through to building works and a final sparkle clean.

Two contemporary, space efficient laboratories were created for both the R&D and QC teams plus an office for the R & D manager. The project included bespoke furniture and storage, Trespa work surfaces, specialist glass surfaces for lubricant testing, desking, fume extract, lighting, decoration, flooring and new windows.

Innova delivered the project on schedule and to budget and the teams are now enjoying a modern, contemporary space perfect for R&D development.