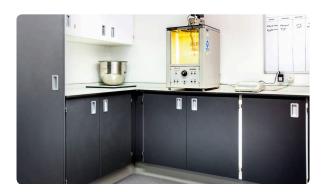

## **Solution**

Innova provided a full turnkey solution, managing the project from design of the laboratories and offices through to building works and a final sparkle clean.

Two contemporary, space efficient laboratories were created for both the R&D and QC teams plus an office for the R & D manager. The project included bespoke furniture and storage, Trespa work surfaces, specialist glass surfaces for lubricant testing, desking, fume extract, lighting, decoration, flooring and new windows.