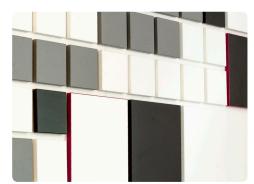

Pendent lighting and a dramatic "pixel" feature wall was created using laminate and vinyls – adding the finishing touch to the already inspiring ICT suites.

From sawtooth benching to dramatic feature walls and pendent lighting, the finished ICT suites are a real showcase for the school.