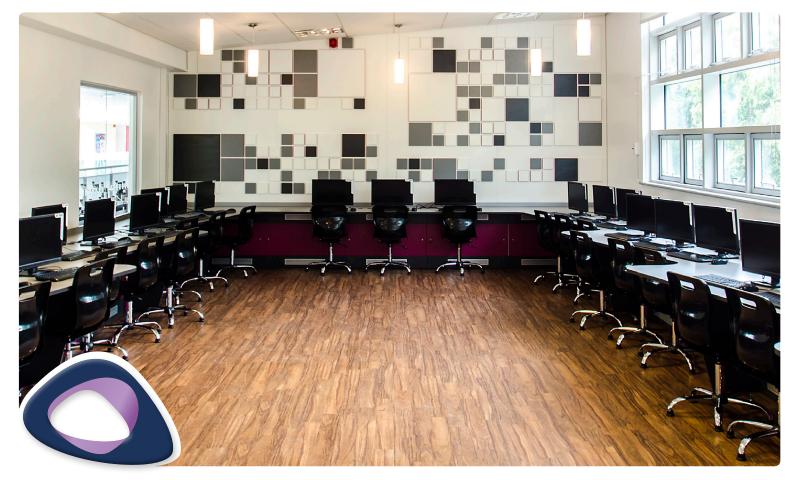

## Solution

The project involved the refurbishment of two ICT suites to create interiors with a WOW factor. Innova provided the school with a full turnkey solution, including furniture, decoration, flooring, data and electrics.

Sawtooth perimeter benching was fitted to optimise the space. Brightly coloured service unit panels with ventilation grills were featured to aid cable management.

Teacher walls, with accent edging, were designed and installed in each of the rooms, incorporating vast storage spaces and both interactive and sliding write on whiteboards.

Pendent lighting and a dramatic "pixel" feature wall was created using laminate and vinyls – adding the finishing touch to the already inspiring ICT suites.

From sawtooth benching to dramatic feature walls and pendent lighting, the finished ICT suites are a real showcase for the school.