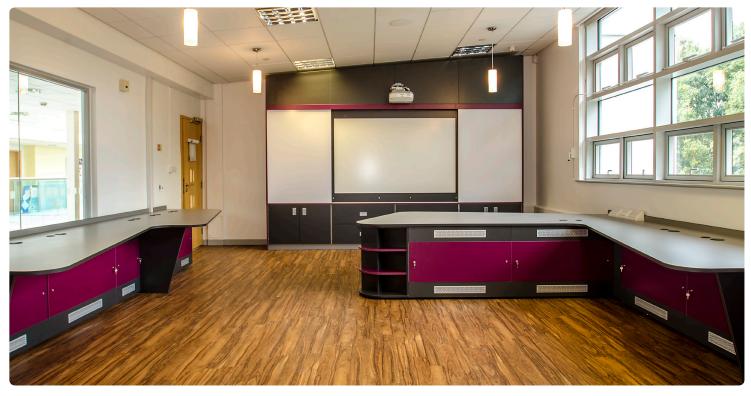

## Solution

The project involved the refurbishment of two ICT suites to create interiors with a WOW factor. Innova provided the school with a full turnkey solution, including furniture, decoration, flooring, data and electrics.

Sawtooth perimeter benching was fitted to optimise the space. Brightly coloured service unit panels with ventilation grills were featured to aid cable management.

Teacher walls, with accent edging, were designed and installed in each of the rooms, incorporating vast storage spaces and both interactive and sliding write on whiteboards.

Pendent lighting and a dramatic "pixel" feature wall was created using laminate and vinyls – adding the finishing touch to the already inspiring ICT suites.

From sawtooth benching to dramatic feature walls and pendent lighting, the finished ICT suites are a real showcase for the school.