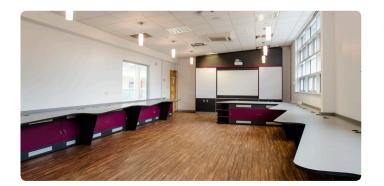

## Solution

The project involved the refurbishment of two ICT suites to create interiors with a WOW factor. Innova provided the school with a full turnkey solution, including furniture, decoration, flooring, data and electrics.

Sawtooth perimeter benching was fitted to optimise the space. Brightly coloured service unit panels with ventilation grills were featured to aid cable management.

Teacher walls, with accent edging, were designed and installed in each of the rooms, incorporating vast storage spaces and both interactive and sliding write on whiteboards.

Pendent lighting and a dramatic "pixel" feature wall was created using laminate and vinyls – adding the finishing touch to the already inspiring ICT suites.

From sawtooth benching to dramatic feature walls and pendent lighting, the finished ICT suites are a real showcase for the school.