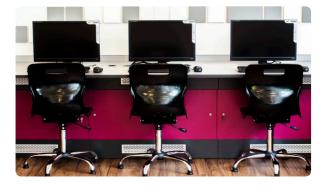

Manufactured from 18mm MF MDF ABS Colour matched edging Seating Handles Hinge

Swivel Chairs Zinc alloy inset handles 240 ° pivot safety hinges

Sawtooth perimeter benching was fitted to optimise the space. Brightly coloured service unit panels with ventilation grills were featured to aid cable management.

Teacher walls, with accent edging, were designed and installed in each of the rooms, incorporating vast storage spaces and both interactive and sliding write on whiteboards.